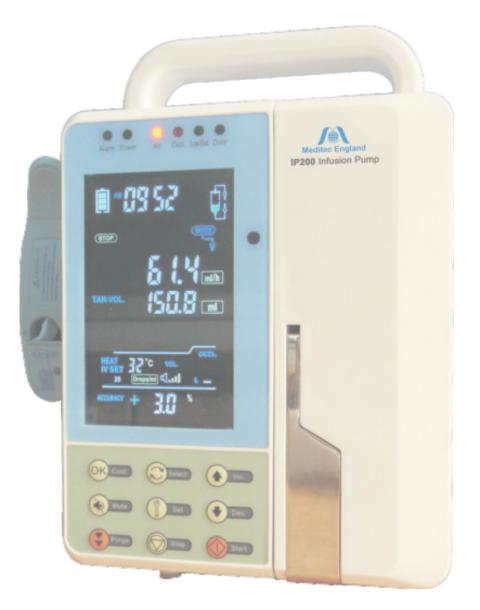

### IP200 Volumetric Infusion Pump

### **IP200 Volumetric Infusion Pump**

Technology at work for you

Accurate Infusion has never been so easy ...

Meditec IP200 is a microprocessor controlled high-precision, intelligent drip type infusion pump, which is capable of accurately controlling the delivery rate of disposable IV set and monitoring the infusion course.

#### Features

- Large LCD display, with backlight, suitable for working in various ambient light conditions
- With special heating function, suitable for infusion in winters
- Remote control makes operation more convenient
- Real time monitoring at the central station through wireless transmission
- Simple and convenient operation, intuitive presence of working status
- Three working modes: Rate/Volume/Time mode
- Purge, KVO function
- Alarm: Infusion Complete, Empty, Faulty Signal, Misoperation, Occlusion, Door Open, Air Bubble, Low Battery, Setting Error, AC power off, Idle
- Air Bubble Detector
- Saves last Infusion and bolus rate
- Adjustable Mounting Clamps

#### **Flow Management**

- Adjustable Drop Rate Range: 1-400 drops/min (step: 1 drop/min)
- Adjustable Volume Rate Range: 1-1200 ml/h (when 1-99.9 ml/h, step: 0.1 ml/h; greater than 99.9 ml/h, step: 1 ml/h)
- Flow Precision: within ±3% (using the IV set appointed by the manufacturer or calibrated high quality IV set) Mechanical precision: within ±2%.
- Purge Rate: upto 800 ml/hr
- KVO Rate: 1 ml/h (1~300 ml/h); 3 ml/h (greater than 300ml/h)
- Infusion Volume Range: 1 ml~9999.9 ml (step: 0.1 ml)
- Maximum Accumulated Volume: 9999.9 ml (step: 0.1 ml)
- Time Range: 1 min~9999 min (step: 1 min)