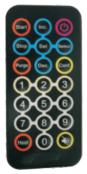

by which you are able to control the temperature of the fluid medication in the IV tubing in situations when the ambient temperature is below 15°C or when the fluid temperature is to be maintained.

#### **Flow Management**

- Adjustable Drop Rate Range: 1-400 drops/min (step: 1 drop/min)
- Adjustable Volume Rate Range: 1-1200 ml/h (when 1-99.9 ml/h, step: 0.1 ml/h; greater than 99.9 ml/h, step: 1 ml/h)
- Flow Precision: within ±3% (using the IV set appointed by the manufacturer or calibrated high quality IV set) Mechanical precision: within ±2%.
- Purge Rate: upto 800 ml/hr
- KVO Rate: 1 ml/h (1~300 ml/h); 3 ml/h (greater than 300ml/h)
- Infusion Volume Range: 1 ml~9999.9 ml (step: 0.1 ml)
- Maximum Accumulated Volume: 9999.9 ml (step: 0.1 ml)
- Time Range: 1 min~9999 min (step: 1 min)



Remote Control for IP200